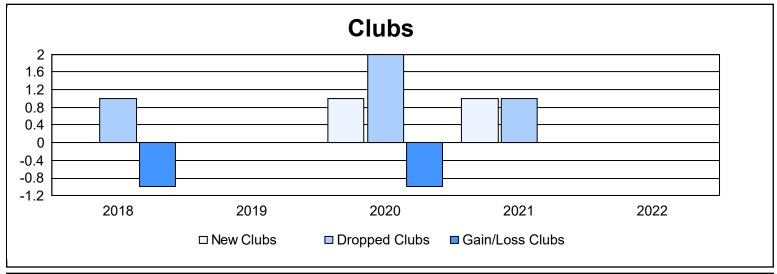

District 5 NE As of June 2022 Cumulative

| Year      | New<br>Clubs | Dropped<br>Clubs | Gain/<br>Loss<br>Clubs | New<br>Members | Charter<br>Members | Reinstate<br>Members | Transfer<br>Members | Total<br>Member<br>Added | Total<br>Members<br>Dropped | Gain/<br>Loss<br>Members |
|-----------|--------------|------------------|------------------------|----------------|--------------------|----------------------|---------------------|--------------------------|-----------------------------|--------------------------|
| 2017-2018 | 0            | 1                | -1                     | 93             | 0                  | 4                    | 6                   | 103                      | 170                         | -67                      |
| 2018-2019 | 0            | 0                | 0                      | 75             | 0                  | 1                    | 7                   | 83                       | 118                         | -35                      |
| 2019-2020 | 1            | 2                | -1                     | 76             | 35                 | 7                    | 8                   | 126                      | 146                         | -20                      |
| 2020-2021 | 1            | 1                | 0                      | 65             | 32                 | 6                    | 7                   | 110                      | 145                         | -35                      |
| 2021-2022 | 0            | 0                | 0                      | 123            | 0                  | 3                    | 7                   | 133                      | 126                         | 7                        |
| Average   | 0            | 1                | 0                      | 86             | 13                 | 4                    | 7                   | 111                      | 141                         | -30                      |